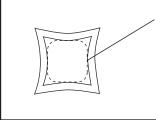

## Focus Area Key

focus area is always 3"-5" inside edge of all four sides on all skin styles and sizes

©2004/Patent Pending

NOTE: ALL SET UP INSTRUCTIONS APPLY TO THE 4X3 US SKIN SIZES AS WELL