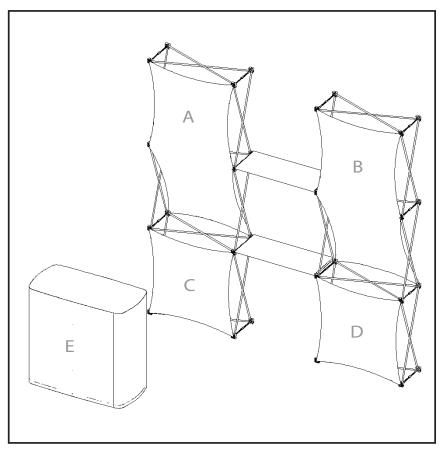

## **EXPRESS Kit A**

| Α                                          | Skin  | Size                                                                     |          |
|--------------------------------------------|-------|--------------------------------------------------------------------------|----------|
| 28″<br>←W→                                 |       | 28"<br>x                                                                 | W        |
|                                            | 59"   | 59"                                                                      | Н        |
| 1X2 Vertical Thread                        |       | 1x2 Thread vertical<br>Shown as it will appear<br>on the Xpressions unit |          |
|                                            |       |                                                                          |          |
| В                                          | Skin  | Size                                                                     |          |
| <-w→                                       |       | 28"                                                                      | w        |
|                                            |       | х                                                                        | $\vdash$ |
|                                            | 59″   | 59"                                                                      | Н        |
| 1X2 Vertical Thread                        |       | 1x2 Thread vertical<br>Shown as it will appear                           |          |
| 1X2 Vertical Inread on the Xpressions unit |       |                                                                          |          |
| C                                          | Skin  | Size                                                                     |          |
| 28"                                        |       | 28″                                                                      | w        |
| 1 1                                        |       | X                                                                        | н        |
| _                                          | 28    | 28"                                                                      | <u> </u> |
| 1x1 Flat Front                             |       | 1x1 Flat Front Shown<br>as it will appear on the<br>Xpressions unit      |          |
|                                            |       |                                                                          |          |
| D                                          | Skin  | Size                                                                     |          |
| 28″                                        |       | 28″                                                                      | W        |
|                                            | 28"   | X<br>28"                                                                 | Н        |
| I /                                        | 1   ~ | ∠8                                                                       | 1        |

## Kit A

Kit includes:

- Two 1x3 xpressions™ SNAP frames
- Four xpressions<sup>™</sup> skins
- Two shelves
- One case wrap
- Case that converts to podium

It is recommended that all text and borders be 2" from the finish size