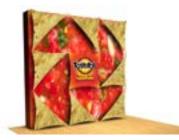

#### **CREATING BIG IMPACT!**

An **Xpressions®SNAP!™** 1x3 was the perfect vehicle for showcasing a wine-tasting event. Eye-catching graphics attracted customers, and the optional shelf provided a counter-like space to display the wine bottles and brochure holder. **Xpressions®** created big impact within a small space, resulting in a very successful event! THREE NEW SKIN SHAPES! NEW OPPORTUNITIES!

#### **Endless Design Possibilities!**

HEX

XSNAP 4X3US 0

new shapes create layers and depth!

update your display just by changing a few skins!

> bold contrast designs pop with vibrant color!

CASE STUDY 2 WINE TASTING EVENT