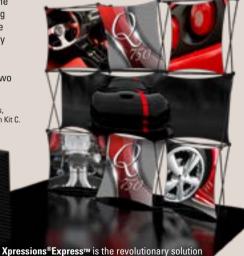

#### **GO WHERE YOUR CUSTOMERS ARE!**

**Express™** makes it easy to go where your customers are. In no time your entire display will be up and looking great. The podium is as attractive as it is functional. Lift the hard writing surface to reveal a spacious storage cubby. When the show ends, your entire display will break down and pack neatly into the travel case. Within minutes, you'll be on your way!

The entire display is smartly packed in the super durable rolling case! The collective result is an 8' display with large podium! Perfect for any 10' space or combine two for a 10'x20'!

\*Add optional accessories, like two shelves shown in Kit C.

for your tradeshow needs!

EXPRESS KIT D