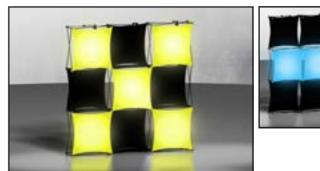

## xpressions LED LIGHTBOX

#### **ADD THE POWER OF LIGHT!**

Pop-up your **Xpressions<sup>®</sup>SNAP!**<sup>™</sup> frame. The LED LightBox is already installed! Hook four loops at each corner of the LED LightBox to the back hubs and plug it in! You will be amazed at how easy it is to add a new dimension of light to this already wildly popular display option.

**Xpressions**<sup>®</sup> has been turning heads, pulling in booth traffic and defining event spaces all in a complete, hassle-free package since its debut. Now add the power of light to grab attention at trade shows and create ambiance at events!