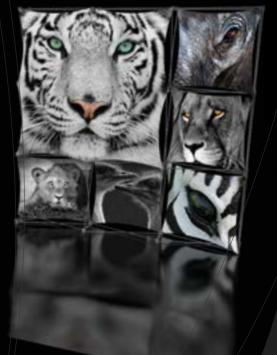

## xpressions'SNAP! Still a ar

#### **SHEER FACTS**:

Accents Custom Design!
Layer Colors and Images
New Design Potential
Create Floating Text and Images
Easy Graphic Change
SHEER Will Get You Noticed

#### **DESIGNING WITH SHEER**

All SHEER pre-designed configurations utilize SHEER on the front plane and standard **Xpressions**<sup>®</sup> Fabric Graphic Skins on the back plane of the frame.

Dark colors within the graphic design show the translucent effect off best!

SHEER graphics look their best against like colors. Layer colors as you would with paints to create effects of mixed visual hues like orange from yellow and red or purple from red and blue.

White text and images on SHEER skins will appear to float in front of back plane standard **Xpressions**<sup>®</sup> skins when both SHEER and standard skins share the same or similar dark color or imagery.