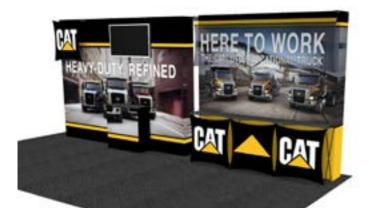

### xpressionsexpress

Most popular frame and skin designs

- Sets Up Completely in Seconds
  - Lightweight / Ultra Portable
    - Complete Kit All in One
      - Black or Silver Frame

#### **GO WHERE YOUR CUSTOMERS ARE!**

**Express™** makes it easy to go where your customers are. In no time your entire display will be up and looking great. The podium is as attractive as it is functional. Lift the hard writing surface to reveal a spacious storage cubby. When the show ends, your entire display will break down and pack neatly into the travel case. Within minutes, you'll be on your way!

The entire display is smartly packed in the super durable rolling case! The collective result is an 8' display with large podium! Perfect for any 10' space or combine two for a 10'x20'!

\*Add optional accessories, like two shelves shown in Kit C.