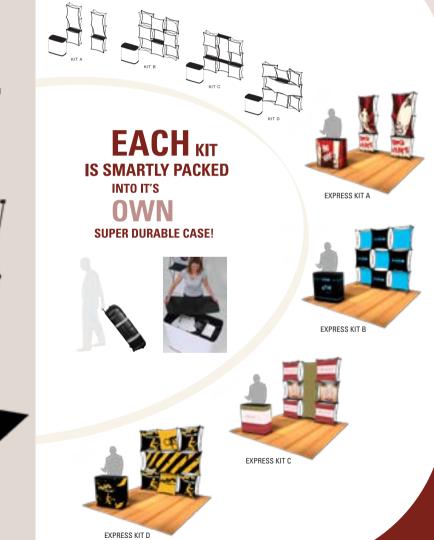

### xpressionsexpress

Most popular frame and skin designs

- Sets Up Completely in Seconds
  - Lightweight / Ultra Portable
    - Complete Kit All in One
      - Black or Silver Frame

#### **GO WHERE YOUR CUSTOMERS ARE!**

**Express™** makes it easy to go where your customers are. In no time your entire display will be up and looking great. The podium is as attractive as it is functional. Lift the hard writing surface to reveal a spacious storage cubby. When the show ends, your entire display will break down and pack neatly into the travel case. Within minutes, you'll be on your way!

The entire display is smartly packed in the super durable rolling case! The collective result is an 8' display with large podium! Perfect for any 10' space or combine two for a 10'x20'!

\*Add optional accessories, like two shelves shown in Kit C.

for your tradeshow needs!

EXPRESS KIT D

#### FEATURES:

Unique design and style
Fast and easy set-up
Easy message change-out
Lightweight
3Dimensional look
High quality shelves and frames
Lifetime guarantee on hardware
Brilliant dye sublimated fabric graphic skins
Machine washable graphic skins