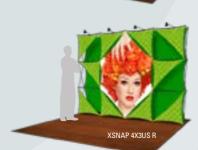

#### Xpressions<sup>®</sup>SNAP!™

is a low-cost, high-impact visual magnet!

Choose from one of over 100 existing configurations or customize your own design. Combine different frames and accessories to create exciting new display possibilities.

The frame is shipped with the fabric skins fully attached. The portable, lightweight frame makes your display set-up a SNAP!

Elapsed time – 10 seconds.

#### **ONE STEP SET-UP!**

No tools or event labor required. Simply grasp with both hands evenly the right and left side of the center quad within the frame, then gently lift upward. Strong magnetic connectors "SNAP" lock the frame automatically within seconds! Dye-sublimation printing on the durable fabric panels guarantees a brilliant appearance that will focus attention to your design and message.