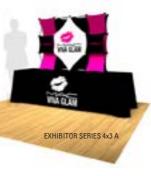

### xpressionsexpress

Most popular frame and skin designs

- Sets Up Completely in Seconds
  - Lightweight / Ultra Portable
    - Complete Kit All in One
      - Black or Silver Frame

## xpressions® **EXPIESS**<sup>™</sup>

The original xpressions® on the GO!

#### **GO WHERE YOUR CUSTOMERS ARE!**

**Express™** makes it easy to go where your customers are. In no time your entire display will be up and looking great. The podium is as attractive as it is functional. Lift the hard writing surface to reveal a spacious storage cubby. When the show ends, your entire display will break down and pack neatly into the travel case. Within minutes, you'll be on your way!

The entire display is smartly packed in the super durable rolling case! The collective result is an 8' display with large podium! Perfect for any 10' space or combine two for a 10'x20'!

\*Add optional accessories, like two shelves shown in Kit C.