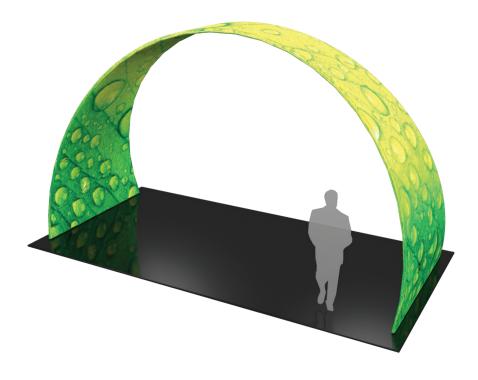

# Classic Free Standing Arch3

NVP Exhibits Arches add architecture and design to any event or interior space! Easily create and define a stunning entryway, focal point or stage set at your next tradeshow or event. Formulate Arches combine pillowcase style stretch fabric graphics with 50mm curved aluminum tube frames; these super structures are made in the USA and collapse to a fraction of their size.

## features and benefits:

- State-of-the-art 50mm curved aluminum tube frame with sturdy internal spigots
- Fits perfectly in 20ft by 20ft island space
- Shown in a 20' space

- Kit includes: one frame, one dye-sublimated zipper pillowcase graphic, and two wheeled molded OCE storage cases
- Lifetime hardware warranty against manufacturer defects

#### dimensions:

| Hardware                                                                                                                  | Graphic                                                                                                          |
|---------------------------------------------------------------------------------------------------------------------------|------------------------------------------------------------------------------------------------------------------|
| Assembled unit:                                                                                                           | Total visual area:                                                                                               |
| 5831mm(w) x 3453mm(h) x 2438mm(d) at bottom - 914mm(d) at top  Approximate weight (includes graphic): 40 kg               | 10318mm(w) x 2438mm(h)  Inside: 10115mm(w) x 2438mm(h)  Please be sure to include 5" bleed around the perimeter. |
| Shipping                                                                                                                  |                                                                                                                  |
| Shipping dimensions:                                                                                                      |                                                                                                                  |
| 457mm(l) x 457mm(w) x 1016mm(h) up to 1675mm(h)                                                                           |                                                                                                                  |
| Approximate shipping weight (with cases): 59 kg                                                                           |                                                                                                                  |
| Shipping Shipping dimensions:  457mm(l) x 457mm(w) x 1016mm(h) up to 1675mm(h)  Approximate shipping weight (with cases): | Please be sure to include 5" bleed around the perimeter.                                                         |