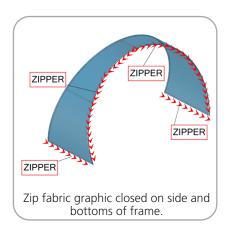

PREADER ON LEFT SIDE | EFT SIDE x2  | k2 ARCH-03-T3-L               |
| 50MM CURVE                                 | x8           | (8 ARCH-03-T4                 |
| 50MM CORNER TUBE                           | x4           | 4 ARCH-03-T5                  |
| 30MM CURVED SPREADER                       | x2           | k2 ARCH-03-T6                 |
| 30MM SPREADER                              | x1           | k1 ARCH-03-T7                 |
| EXPANDING SPIGOT FOR 50MM TUBE             | x20          | <20 ES-50                     |
| EXPANDING SPIGOT FOR 30MM TUBE             | хб           | к6 ES-30                      |
|                                            |              | 3-T3-L<br>ES-30<br>ARCH-03-T6 |



# **STEP 1: ASSEMBLE FRAME**









**STEP 2: ATTACH GRAPHIC**