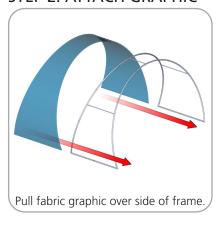

SPREADER ON LEFT SIDE | EFT SIDE x2  | k2 ARCH-03-T3-L               |
| 50MM CURVE                                 | x8           | (8 ARCH-03-T4                 |
| 50MM CORNER TUBE                           | x4           | 4 ARCH-03-T5                  |
| 30MM CURVED SPREADER                       | x2           | k2 ARCH-03-T6                 |
| 30MM SPREADER                              | x1           | k1 ARCH-03-T7                 |
| EXPANDING SPIGOT FOR 50MM TUBE             | x20          | <20 ES-50                     |
| EXPANDING SPIGOT FOR 30MM TUBE             | хб           | к6 ES-30                      |
|                                            |              | 3-T3-L<br>ES-30<br>ARCH-03-T6 |



# **STEP 1: ASSEMBLE FRAME**









**STEP 2: ATTACH GRAPHIC**