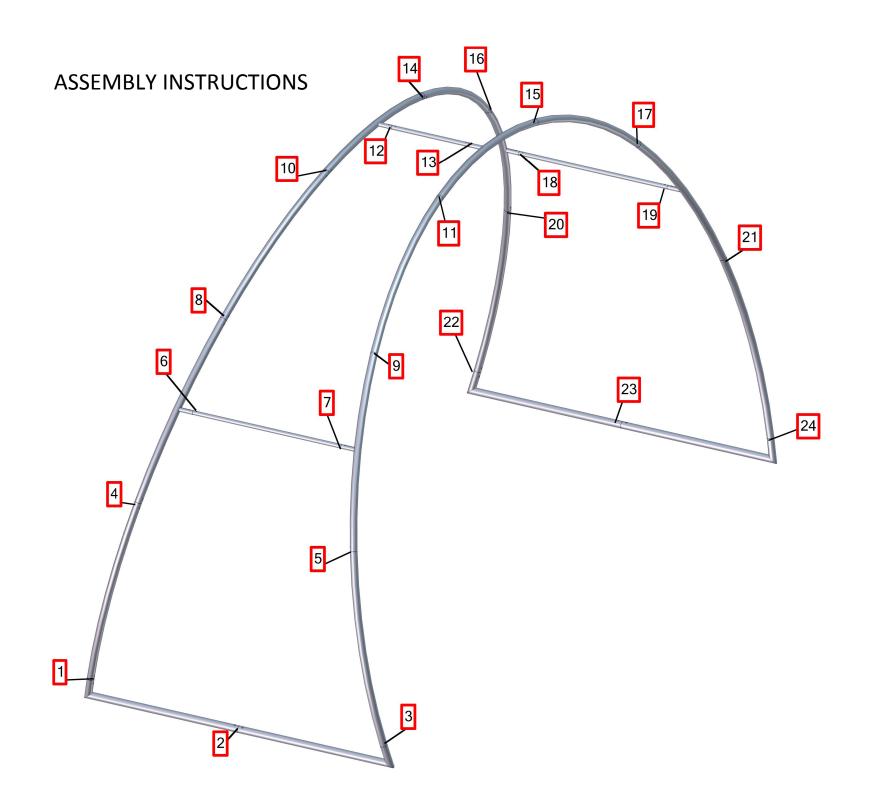

## additional information:

Graphic material: Dye-sublimated zipper pillowcase fabric

| B 41 1 1                                   |              |                               |
|--------------------------------------------|--------------|-------------------------------|
| Part Label                                 | Qty          | Qty Part Code                 |
| 50MM CURVE WITH 30MM SPREADER ON CENTER    | ENTER x2     | k2 ARCH-03-T2                 |
| 50MM CURVE WITH 30MM SPREADER ON RIGHT SID | IGHT SIDE x2 | k2 ARCH-03-T3-R               |
| 50MM CURVE WITH 30MM SPREADER ON LEFT SIDE | EFT SIDE x2  | k2 ARCH-03-T3-L               |
| 50MM CURVE                                 | x8           | (8 ARCH-03-T4                 |
| 50MM CORNER TUBE                           | x4           | 4 ARCH-03-T5                  |
| 30MM CURVED SPREADER                       | x2           | k2 ARCH-03-T6                 |
| 30MM SPREADER                              | x1           | k1 ARCH-03-T7                 |
| EXPANDING SPIGOT FOR 50MM TUBE             | x20          | <20 ES-50                     |
| EXPANDING SPIGOT FOR 30MM TUBE             | хб           | к6 ES-30                      |
|                                            |              | 3-T3-L<br>ES-30<br>ARCH-03-T6 |

# **STEP 1: ASSEMBLE FRAME**

**STEP 2: ATTACH GRAPHIC** 