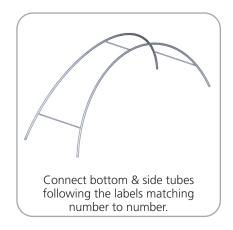

|
| 50MM CURVE WITH 30MM SPREADER ON LEFT SIDE | EFT SIDE x2  | k2 ARCH-03-T3-L               |
| 50MM CURVE                                 | x8           | (8 ARCH-03-T4                 |
| 50MM CORNER TUBE                           | x4           | 4 ARCH-03-T5                  |
| 30MM CURVED SPREADER                       | x2           | k2 ARCH-03-T6                 |
| 30MM SPREADER                              | x1           | k1 ARCH-03-T7                 |
| EXPANDING SPIGOT FOR 50MM TUBE             | x20          | <20 ES-50                     |
| EXPANDING SPIGOT FOR 30MM TUBE             | хб           | к6 ES-30                      |
|                                            |              | 3-T3-L<br>ES-30<br>ARCH-03-T6 |



# **STEP 1: ASSEMBLE FRAME**









**STEP 2: ATTACH GRAPHIC**