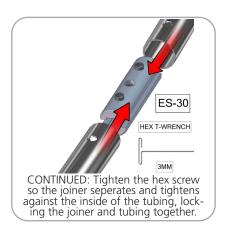

|
| 50MM CURVE WITH 30MM SPREADER ON LEFT SIDE | EFT SIDE x2  | k2 ARCH-03-T3-L               |
| 50MM CURVE                                 | x8           | (8 ARCH-03-T4                 |
| 50MM CORNER TUBE                           | x4           | 4 ARCH-03-T5                  |
| 30MM CURVED SPREADER                       | x2           | k2 ARCH-03-T6                 |
| 30MM SPREADER                              | x1           | k1 ARCH-03-T7                 |
| EXPANDING SPIGOT FOR 50MM TUBE             | x20          | <20 ES-50                     |
| EXPANDING SPIGOT FOR 30MM TUBE             | хб           | к6 ES-30                      |
|                                            |              | 3-T3-L<br>ES-30<br>ARCH-03-T6 |



# **STEP 1: ASSEMBLE FRAME**









**STEP 2: ATTACH GRAPHIC**