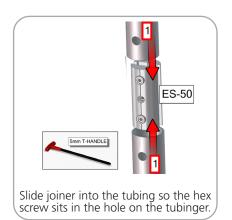

|
| 50MM CURVE WITH 30MM SPREADER ON LEFT SIDE | EFT SIDE x2  | k2 ARCH-03-T3-L               |
| 50MM CURVE                                 | x8           | (8 ARCH-03-T4                 |
| 50MM CORNER TUBE                           | x4           | 4 ARCH-03-T5                  |
| 30MM CURVED SPREADER                       | x2           | k2 ARCH-03-T6                 |
| 30MM SPREADER                              | x1           | k1 ARCH-03-T7                 |
| EXPANDING SPIGOT FOR 50MM TUBE             | x20          | <20 ES-50                     |
| EXPANDING SPIGOT FOR 30MM TUBE             | хб           | к6 ES-30                      |
|                                            |              | 3-T3-L<br>ES-30<br>ARCH-03-T6 |



# **STEP 1: ASSEMBLE FRAME**









**STEP 2: ATTACH GRAPHIC**