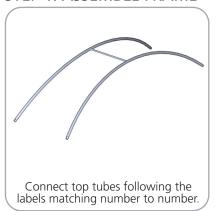

|
| 50MM CURVE WITH 30MM SPREADER ON LEFT SIDE | EFT SIDE x2  | k2 ARCH-03-T3-L               |
| 50MM CURVE                                 | x8           | (8 ARCH-03-T4                 |
| 50MM CORNER TUBE                           | x4           | 4 ARCH-03-T5                  |
| 30MM CURVED SPREADER                       | x2           | k2 ARCH-03-T6                 |
| 30MM SPREADER                              | x1           | k1 ARCH-03-T7                 |
| EXPANDING SPIGOT FOR 50MM TUBE             | x20          | <20 ES-50                     |
| EXPANDING SPIGOT FOR 30MM TUBE             | хб           | к6 ES-30                      |
|                                            |              | 3-T3-L<br>ES-30<br>ARCH-03-T6 |



# **STEP 1: ASSEMBLE FRAME**









**STEP 2: ATTACH GRAPHIC**