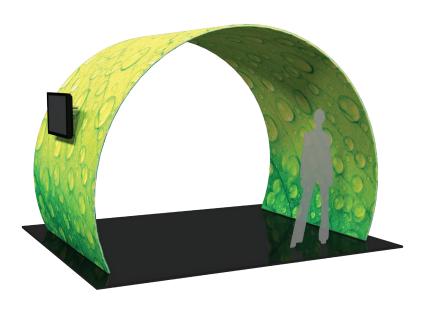

# Classic Free Standing Arch2

NVP Exhibits Arches add architecture and design to any event or interior space! Easily create and define a stunning entryway, focal point or stage set at your next tradeshow or event. Formulate Arches combine pillowcase style stretch fabric graphics with 50mm curved aluminum tube frames; these super structures are made in the USA and collapse to a fraction of their size.

#### features and benefits:

- State-of-the-art 50mm curved aluminum tube frame with sturdy internal spigots
- Two monitor mounts included, externally facing, adding a bonus opportunity to display messaging and branding
- Kit includes: one frame, one dye-sublimated zipper pillowcase graphic, two monitor mounts, and one wheeled molded OCE & OCH2 storage case
- Lifetime hardware warranty against manufacturer defects

#### dimensions:

| Hardware                                        | Graphic                                                                                                                |
|-------------------------------------------------|------------------------------------------------------------------------------------------------------------------------|
| Assembled unit:                                 | Total visual area:                                                                                                     |
| 3469mm(w) x 2421mm(h) x 2337mm(d)               | 6899mm(w) x 2337mm(h)                                                                                                  |
| Top of monitor mount: 1630mm                    | 6680mm(w) x 2337mm(h)  Outside has obstructions for monitors. Please be sure to include 5" bleed around the perimeter. |
| Approximate weight (includes graphic): 52.8 kg  |                                                                                                                        |
| Shipping                                        |                                                                                                                        |
| Shipping dimensions:                            |                                                                                                                        |
| 457mm(l) x 457mm(w) x 1016mm(h) up to 1675mm(h) |                                                                                                                        |
| 1321mm(l) x 762mm(w) x 381mm(h)                 |                                                                                                                        |
| Approximate shipping weight (with case): 76 kg  |                                                                                                                        |