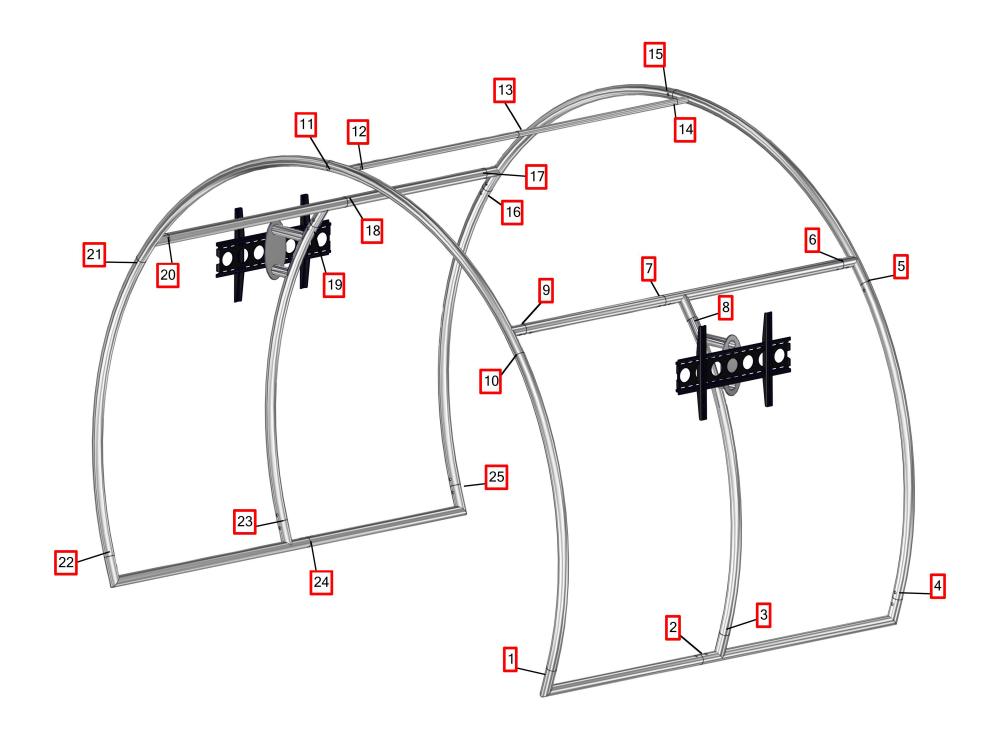

|
| 1321mm(l) x 762mm(w) x 381mm(h)                 |                                                                                                                        |
| Approximate shipping weight (with case): 76 kg  |                                                                                                                        |

## additional information:

Graphic material:
Dye-sublimated zipper pillowcase fabric

\*Monitors not included





ARCH-T2-SP50-30-L

ARCH-T5

ARCH-T6

ARCH-T7

ES-30

ES-50

LM-MB

x1

x2

x2

x2

x2

x23

x2

50MM CURVE WITH 50 AND 30MM SPREADERS LEFT SIDE

**50MM CORNER TUBE** 

50MM X 921MM TUBE

30MM X 1048MM SPREADER

LARGE MONITOR BRACKET

**EXPANDING SPIGOT FOR 30MM TUBE** 

**EXPANDING SPIGOT FOR 50MM TUBE** 



### STEP 1: ASSEMBLE FRAME



















square bolt and wingnut.