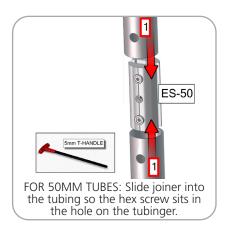

321mm(l) x 762mm(w) x 381mm(h)                 |                                                                                                                        |
| Approximate shipping weight (with case): 76 kg  |                                                                                                                        |

## additional information:

Graphic material:
Dye-sublimated zipper pillowcase fabric

\*Monitors not included





ARCH-T2-SP50-30-L

ARCH-T5

ARCH-T6

ARCH-T7

ES-30

ES-50

LM-MB

x1

x2

x2

x2

x2

x23

x2

50MM CURVE WITH 50 AND 30MM SPREADERS LEFT SIDE

**50MM CORNER TUBE** 

50MM X 921MM TUBE

30MM X 1048MM SPREADER

LARGE MONITOR BRACKET

**EXPANDING SPIGOT FOR 30MM TUBE** 

**EXPANDING SPIGOT FOR 50MM TUBE** 



### STEP 1: ASSEMBLE FRAME



















square bolt and wingnut.