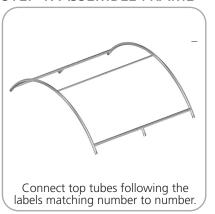

1321mm(l) x 762mm(w) x 381mm(h)                 |                                                                                                                        |
| Approximate shipping weight (with case): 76 kg  |                                                                                                                        |

## additional information:

Graphic material:
Dye-sublimated zipper pillowcase fabric

\*Monitors not included





ARCH-T2-SP50-30-L

ARCH-T5

ARCH-T6

ARCH-T7

ES-30

ES-50

LM-MB

x1

x2

x2

x2

x2

x23

x2

50MM CURVE WITH 50 AND 30MM SPREADERS LEFT SIDE

**50MM CORNER TUBE** 

50MM X 921MM TUBE

30MM X 1048MM SPREADER

LARGE MONITOR BRACKET

**EXPANDING SPIGOT FOR 30MM TUBE** 

**EXPANDING SPIGOT FOR 50MM TUBE** 



### STEP 1: ASSEMBLE FRAME



















square bolt and wingnut.