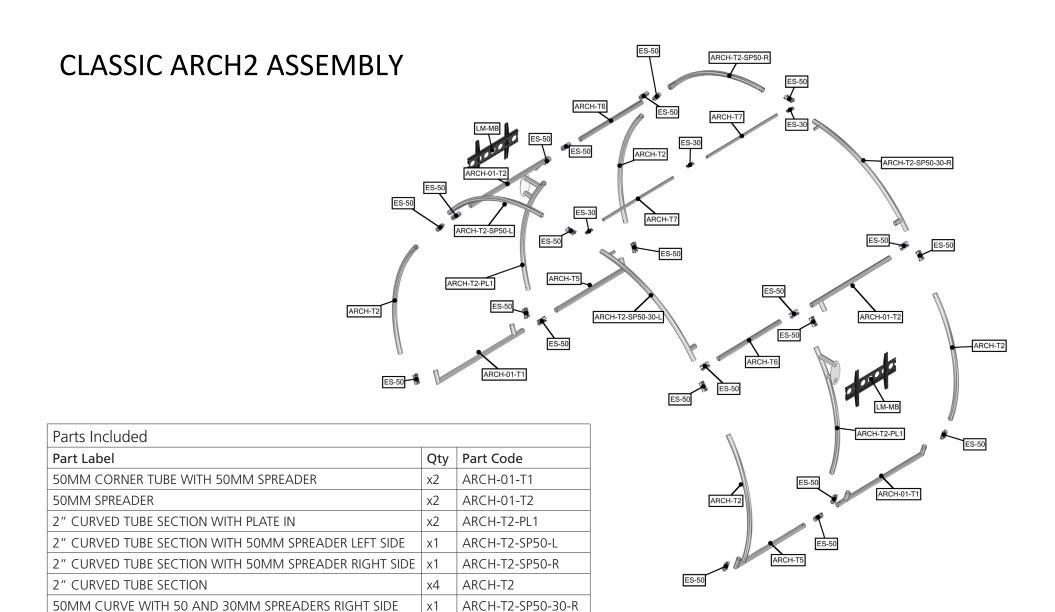

## additional information:

Graphic material:
Dye-sublimated zipper pillowcase fabric

\*Monitors not included

ARCH-T2-SP50-30-L

ARCH-T5

ARCH-T6

ARCH-T7

ES-30

ES-50

LM-MB

x1

x2

x2

x2

x2

x23

x2

50MM CURVE WITH 50 AND 30MM SPREADERS LEFT SIDE

**50MM CORNER TUBE** 

50MM X 921MM TUBE

30MM X 1048MM SPREADER

LARGE MONITOR BRACKET

**EXPANDING SPIGOT FOR 30MM TUBE** 

**EXPANDING SPIGOT FOR 50MM TUBE** 