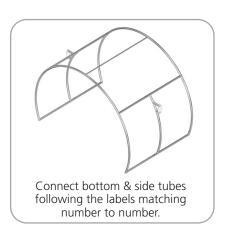

l) x 762mm(w) x 381mm(h)                 |                                                                                                                        |
| Approximate shipping weight (with case): 76 kg  |                                                                                                                        |

## additional information:

Graphic material:
Dye-sublimated zipper pillowcase fabric

\*Monitors not included





ARCH-T2-SP50-30-L

ARCH-T5

ARCH-T6

ARCH-T7

ES-30

ES-50

LM-MB

x1

x2

x2

x2

x2

x23

x2

50MM CURVE WITH 50 AND 30MM SPREADERS LEFT SIDE

**50MM CORNER TUBE** 

50MM X 921MM TUBE

30MM X 1048MM SPREADER

LARGE MONITOR BRACKET

**EXPANDING SPIGOT FOR 30MM TUBE** 

**EXPANDING SPIGOT FOR 50MM TUBE** 



### STEP 1: ASSEMBLE FRAME



















square bolt and wingnut.