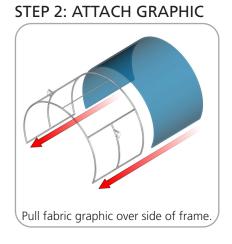

x 762mm(w) x 381mm(h)                 |                                                                                                                        |
| Approximate shipping weight (with case): 76 kg  |                                                                                                                        |

## additional information:

Graphic material:
Dye-sublimated zipper pillowcase fabric

\*Monitors not included





ARCH-T2-SP50-30-L

ARCH-T5

ARCH-T6

ARCH-T7

ES-30

ES-50

LM-MB

x1

x2

x2

x2

x2

x23

x2

50MM CURVE WITH 50 AND 30MM SPREADERS LEFT SIDE

**50MM CORNER TUBE** 

50MM X 921MM TUBE

30MM X 1048MM SPREADER

LARGE MONITOR BRACKET

**EXPANDING SPIGOT FOR 30MM TUBE** 

**EXPANDING SPIGOT FOR 50MM TUBE** 



### STEP 1: ASSEMBLE FRAME



















square bolt and wingnut.