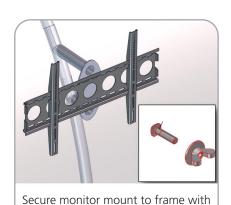

mm(w) x 381mm(h)                 |                                                                                                                        |
| Approximate shipping weight (with case): 76 kg  |                                                                                                                        |

## additional information:

Graphic material:
Dye-sublimated zipper pillowcase fabric

\*Monitors not included





ARCH-T2-SP50-30-L

ARCH-T5

ARCH-T6

ARCH-T7

ES-30

ES-50

LM-MB

x1

x2

x2

x2

x2

x23

x2

50MM CURVE WITH 50 AND 30MM SPREADERS LEFT SIDE

**50MM CORNER TUBE** 

50MM X 921MM TUBE

30MM X 1048MM SPREADER

LARGE MONITOR BRACKET

**EXPANDING SPIGOT FOR 30MM TUBE** 

**EXPANDING SPIGOT FOR 50MM TUBE** 



### STEP 1: ASSEMBLE FRAME



















square bolt and wingnut.