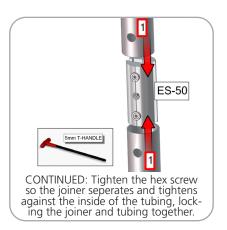

1mm(l) x 762mm(w) x 381mm(h)                 |                                                                                                                        |
| Approximate shipping weight (with case): 76 kg  |                                                                                                                        |

## additional information:

Graphic material:
Dye-sublimated zipper pillowcase fabric

\*Monitors not included





ARCH-T2-SP50-30-L

ARCH-T5

ARCH-T6

ARCH-T7

ES-30

ES-50

LM-MB

x1

x2

x2

x2

x2

x23

x2

50MM CURVE WITH 50 AND 30MM SPREADERS LEFT SIDE

**50MM CORNER TUBE** 

50MM X 921MM TUBE

30MM X 1048MM SPREADER

LARGE MONITOR BRACKET

**EXPANDING SPIGOT FOR 30MM TUBE** 

**EXPANDING SPIGOT FOR 50MM TUBE** 



### STEP 1: ASSEMBLE FRAME



















square bolt and wingnut.