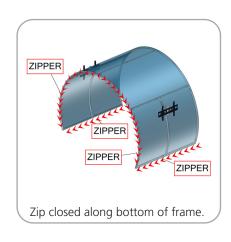

762mm(w) x 381mm(h)                 |                                                                                                                        |
| Approximate shipping weight (with case): 76 kg  |                                                                                                                        |

## additional information:

Graphic material:
Dye-sublimated zipper pillowcase fabric

\*Monitors not included





ARCH-T2-SP50-30-L

ARCH-T5

ARCH-T6

ARCH-T7

ES-30

ES-50

LM-MB

x1

x2

x2

x2

x2

x23

x2

50MM CURVE WITH 50 AND 30MM SPREADERS LEFT SIDE

**50MM CORNER TUBE** 

50MM X 921MM TUBE

30MM X 1048MM SPREADER

LARGE MONITOR BRACKET

**EXPANDING SPIGOT FOR 30MM TUBE** 

**EXPANDING SPIGOT FOR 50MM TUBE** 



### STEP 1: ASSEMBLE FRAME



















square bolt and wingnut.