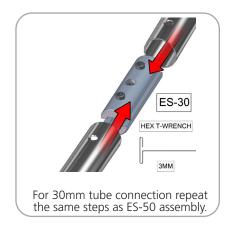

m(l) x 762mm(w) x 381mm(h)                 |                                                                                                                        |
| Approximate shipping weight (with case): 76 kg  |                                                                                                                        |

## additional information:

Graphic material:
Dye-sublimated zipper pillowcase fabric

\*Monitors not included





ARCH-T2-SP50-30-L

ARCH-T5

ARCH-T6

ARCH-T7

ES-30

ES-50

LM-MB

x1

x2

x2

x2

x2

x23

x2

50MM CURVE WITH 50 AND 30MM SPREADERS LEFT SIDE

**50MM CORNER TUBE** 

50MM X 921MM TUBE

30MM X 1048MM SPREADER

LARGE MONITOR BRACKET

**EXPANDING SPIGOT FOR 30MM TUBE** 

**EXPANDING SPIGOT FOR 50MM TUBE** 



### STEP 1: ASSEMBLE FRAME



















square bolt and wingnut.