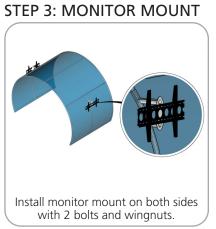

62mm(w) x 381mm(h)                 |                                                                                                                        |
| Approximate shipping weight (with case): 76 kg  |                                                                                                                        |

## additional information:

Graphic material:
Dye-sublimated zipper pillowcase fabric

\*Monitors not included





ARCH-T2-SP50-30-L

ARCH-T5

ARCH-T6

ARCH-T7

ES-30

ES-50

LM-MB

x1

x2

x2

x2

x2

x23

x2

50MM CURVE WITH 50 AND 30MM SPREADERS LEFT SIDE

**50MM CORNER TUBE** 

50MM X 921MM TUBE

30MM X 1048MM SPREADER

LARGE MONITOR BRACKET

**EXPANDING SPIGOT FOR 30MM TUBE** 

**EXPANDING SPIGOT FOR 50MM TUBE** 



### STEP 1: ASSEMBLE FRAME



















square bolt and wingnut.