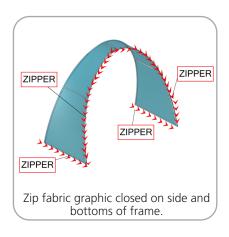

e to include 5" bleed around the perimeter. |
| Shipping                                           |                                                          |
| Shipping dimensions: 1 case:                       |                                                          |
| 457mm(l) x 457mm(w) x 1016mm(h) up to<br>1675mm(h) |                                                          |
| Approximate shipping weight (with case): 16 kg     |                                                          |
|                                                    |                                                          |

### additional information:

Graphic material:

Dye-sublimated zipper pillowcase fabric





# CLASSIC ARCH1 ASSEMBLY

# **STEP 1: ASSEMBLE FRAME**









STEP 2: ATTACH GRAPHIC