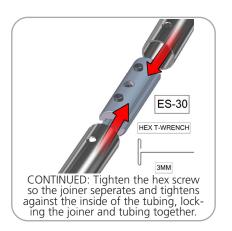

| Please be sure to include 5" bleed around the perimeter. |
| Shipping                                           |                                                          |
| Shipping dimensions: 1 case:                       |                                                          |
| 457mm(l) x 457mm(w) x 1016mm(h) up to<br>1675mm(h) |                                                          |
| Approximate shipping weight (with case): 16 kg     |                                                          |
|                                                    |                                                          |

### additional information:

Graphic material:

Dye-sublimated zipper pillowcase fabric





# CLASSIC ARCH1 ASSEMBLY

# **STEP 1: ASSEMBLE FRAME**









STEP 2: ATTACH GRAPHIC