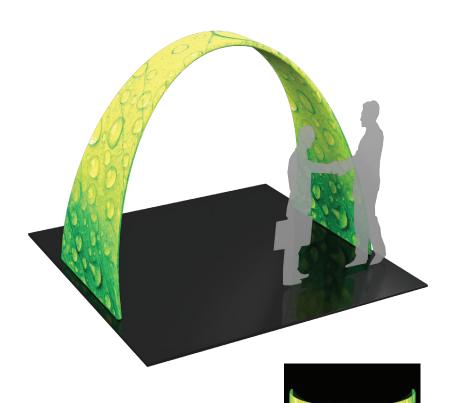

# Classic Free standing Arch 1

Free Standing Classic Arch1

NVP Exhibits Arches add architecture and design to any event or interior space! Easily create and define a stunning entryway, focal point or stage set at your next tradeshow or event. Formulate Arches combine pillowcase style stretch fabric graphics with 30mm curved aluminum tube frames; these super structures are made in the USA and collapse to a fraction of their size.

# features and benefits:

- State-of-the-art 30mm curved aluminum tube frame with sturdy internal spigots
- Two bases provide weighted stability and serve as anchors for the fabric structure
- Kit includes: one frame, one dye-sublimated zipper pillowcase graphic, and one wheeled molded storage case
- Lifetime hardware warranty against manufacturer defects

### dimensions:

| Hardware                                           | Graphic                                                  |
|----------------------------------------------------|----------------------------------------------------------|
| Assembled unit:                                    | Total visual area: Outside: 6020mm(w) x 1473mm(h)        |
| 2896mm(w) x 2333mm(h) x 1473mm(d) at               |                                                          |
| bottom - 508mm(d) at top                           | Inside:<br>5842mm(w) x 1473mm(h)                         |
| Approximate weight (includes graphic):             |                                                          |
| 11 kg                                              | Please be sure to include 5" bleed around the perimeter. |
| Shipping                                           |                                                          |
| Shipping dimensions: 1 case:                       |                                                          |
| 457mm(l) x 457mm(w) x 1016mm(h) up to<br>1675mm(h) |                                                          |
| Approximate shipping weight (with case): 16 kg     |                                                          |
|                                                    |                                                          |