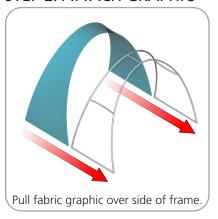

ure to include 5" bleed around the perimeter. |
| Shipping                                           |                                                          |
| Shipping dimensions: 1 case:                       |                                                          |
| 457mm(l) x 457mm(w) x 1016mm(h) up to<br>1675mm(h) |                                                          |
| Approximate shipping weight (with case): 16 kg     |                                                          |
|                                                    |                                                          |

### additional information:

Graphic material:

Dye-sublimated zipper pillowcase fabric





# CLASSIC ARCH1 ASSEMBLY

# **STEP 1: ASSEMBLE FRAME**









STEP 2: ATTACH GRAPHIC