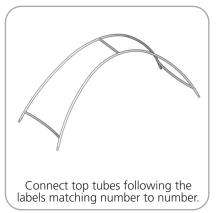

| Please be sure to include 5" bleed around the perimeter. |
| Shipping                                           |                                                          |
| Shipping dimensions: 1 case:                       |                                                          |
| 457mm(l) x 457mm(w) x 1016mm(h) up to<br>1675mm(h) |                                                          |
| Approximate shipping weight (with case): 16 kg     |                                                          |
|                                                    |                                                          |

### additional information:

Graphic material:

Dye-sublimated zipper pillowcase fabric





# CLASSIC ARCH1 ASSEMBLY

# **STEP 1: ASSEMBLE FRAME**









STEP 2: ATTACH GRAPHIC