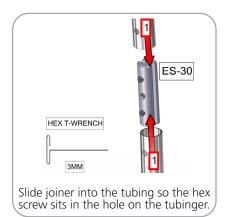

| Please be sure to include 5" bleed around the perimeter. |
| Shipping                                           |                                                          |
| Shipping dimensions: 1 case:                       |                                                          |
| 457mm(l) x 457mm(w) x 1016mm(h) up to<br>1675mm(h) |                                                          |
| Approximate shipping weight (with case): 16 kg     |                                                          |
|                                                    |                                                          |

### additional information:

Graphic material:

Dye-sublimated zipper pillowcase fabric





# CLASSIC ARCH1 ASSEMBLY

# **STEP 1: ASSEMBLE FRAME**









STEP 2: ATTACH GRAPHIC