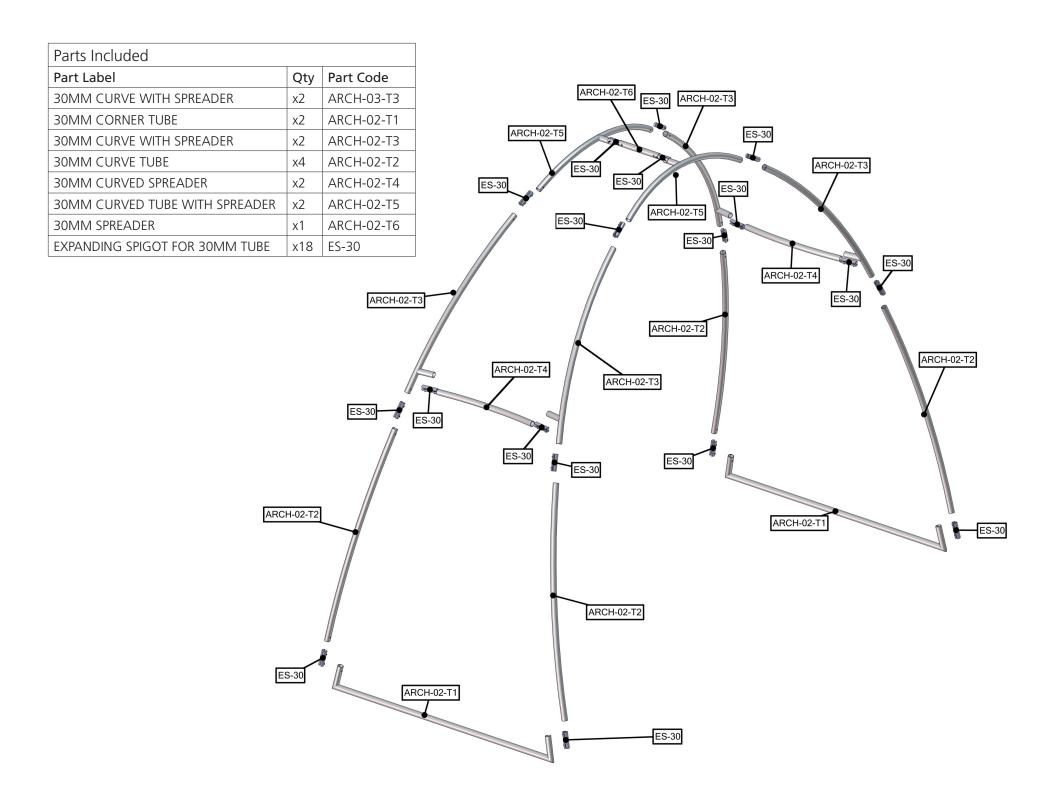

|
| 11 kg                                              | Please be sure to include 5" bleed around the perimeter. |
| Shipping                                           |                                                          |
| Shipping dimensions: 1 case:                       |                                                          |
| 457mm(l) x 457mm(w) x 1016mm(h) up to<br>1675mm(h) |                                                          |
| Approximate shipping weight (with case): 16 kg     |                                                          |
|                                                    |                                                          |

### additional information:

Graphic material:

Dye-sublimated zipper pillowcase fabric





# CLASSIC ARCH1 ASSEMBLY

# **STEP 1: ASSEMBLE FRAME**









STEP 2: ATTACH GRAPHIC