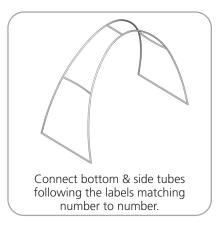

| Please be sure to include 5" bleed around the perimeter. |
| Shipping                                           |                                                          |
| Shipping dimensions: 1 case:                       |                                                          |
| 457mm(l) x 457mm(w) x 1016mm(h) up to<br>1675mm(h) |                                                          |
| Approximate shipping weight (with case): 16 kg     |                                                          |
|                                                    |                                                          |

### additional information:

Graphic material:

Dye-sublimated zipper pillowcase fabric





# CLASSIC ARCH1 ASSEMBLY

# **STEP 1: ASSEMBLE FRAME**









STEP 2: ATTACH GRAPHIC